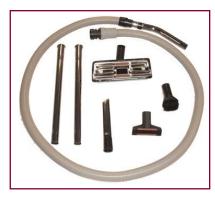

Each unit comes standard with a dry tool kit, which includes:

- 1-1/4" x 8' Crush Proof Hose (3 cm x 2.4 m)
- 1-1/4" Telescopic wand
- 12" Crevice Tool (30 cm)
- 3" Round Dust Brush (8 cm)
- 5"Upholstery Tool (13 cm)
- Combination Floor Tool