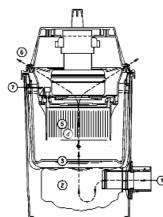

# **Accessories/Options**

- Electric powerhead
- Air driven turbo brush
- Filter protectors (package of 12)

- 1) Intake
- Collection Bag
- 3) Cloth Filter
- 4) Pre-filter Sleeve
- 5) U.L.P.A. Filter
- 6) Exhaust
- 7) Safety Interlock