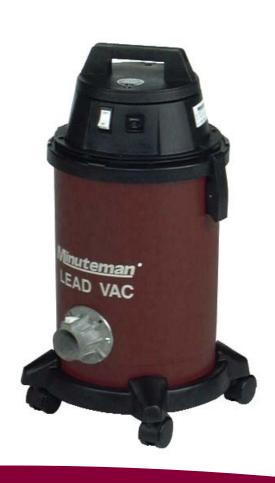

Lead Vacuum
U.L.P.A. Filtered Vacuum

#### **General Overview**

- U.L.P.A. filtered vacuum for the recovery of lead, dust, paint chips and other hazardous materials
- Conventional vacuum cleaners exhaust unseen lead particles back into the environment, compounding the existing hazard
- Dry recovery unit vacuums directly into a disposable collection bag
- The Lead vacuum has been specifically designed for safe and efficient daily use in commercial and industrial sites

### **Specifications**

Tank Size 6 gal (22 ltr) 1.25 hp Power Air Flow 95 CFM Water Lift 85" (2159 mm) **Dry Capacity** .46 cu ft (.01 m<sup>3</sup>) 16-3, 50' (15 mm) Cord Casters 1-5/8" (1.13 cm) 17 lbs (8 kg) Weight